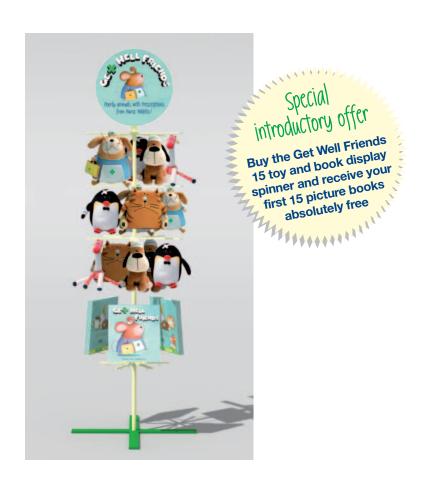

## Point of sale display spinner

(3 x entire character range plus 15 books)
Recommended retail value £269.70

Trade Price £157.50 (Total order less than 10 display spinners)

Trade Price £149.25 (Carriage paid, 10 display spinners or more)