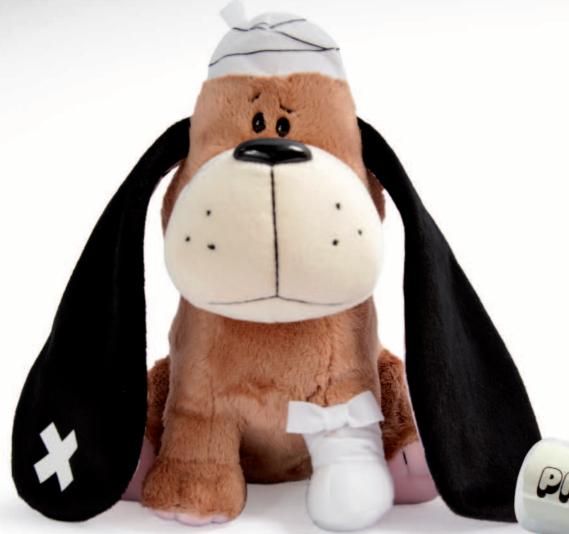

# Pepe the Puppy 8" Plush

RRP. £11.99

PRESCRIPTION

Pepe the Puppy is Poorly. He tripped up over his ears!

NURSE NIBBLES SAYS:

Pat Pepe very gently on the head and stroke each of his ears in turn.

Pepe will feel much better if you keep telling him how much you love him.