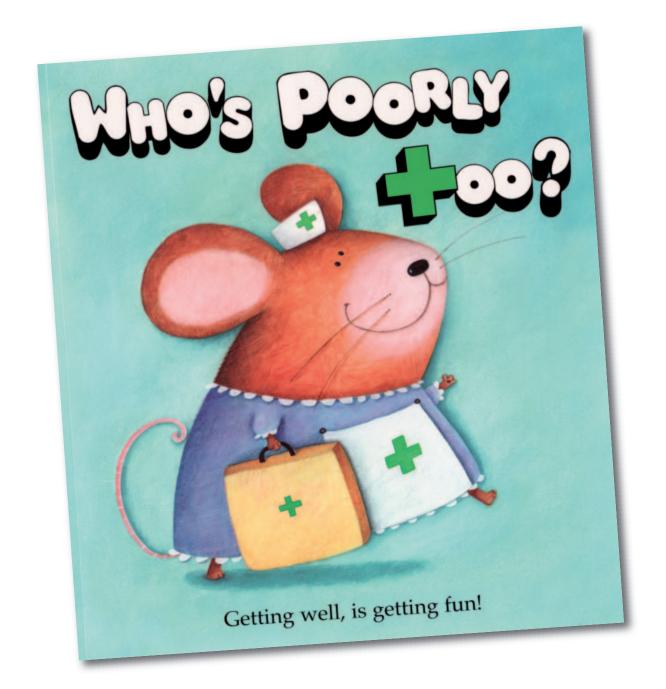

### GE WELL FRIENDS PICTURE BOOKS

Get Well Friends began life as the 'Whos Poorly Too' picture book, published around the world in 2000. Publishing giant Hachette Livre has recently acquired Worldwide rights for a new Get Well Friends picture book and small plush format. Seven new picture books are scheduled over the next five years.