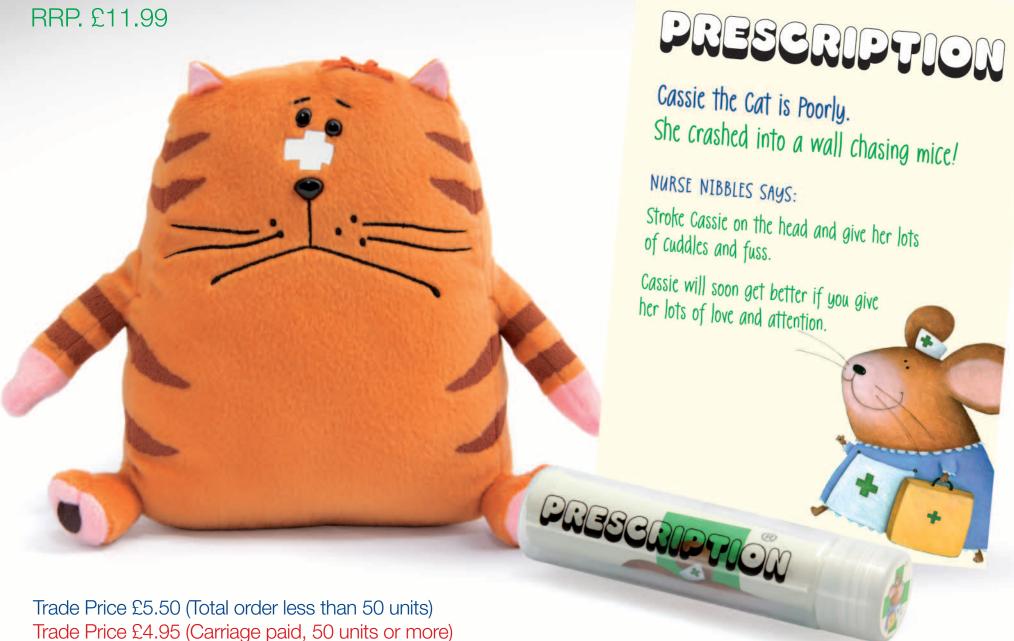

ing in!

NURSE NIBBLES SAYS:

Pedro will be feeling quite dizzy.

Cradle him in your arms and rock him very gently.

Pedro will feel much better if you whisper 'I love you' in his ear.

SWEEGE PRON

Giselle the Giraffe 10" Plush



PRESCRIPTION

Giselle the Giraffe is Poorly. She tried to give an elephant a piggy back!

NURSE NIBBLES SAYS:

Giselle is feeling very delicate.

Blow kisses in her ears and stroke her bandages very gently.

I'm sure she will soon be on the mend!

# Pepe the Puppy 8" Plush

RRP. £11.99



PRESCRIPTION

Pepe the Puppy is Poorly. He tripped up over his ears!

NURSE NIBBLES SAYS:

Pat Pepe very gently on the head and stroke each of his ears in turn.

Pepe will feel much better if you keep telling him how much you love him.

## Cassic the Cat 8" Plush

RRP. £11.99



## Nurse Nibbles 8" Plush

RRP. £11.99





### Picture Book

RRP. £5.99

### Inside:

Hamish the hamster is poorly!

Pedro the penguin is poorly!

Tiffany the tortoise is poorly!

Dipak the dalmatian is poorly!

Morgan the mole is poorly!

Delia the dragon is poorly!

Cassie the cat is poorly!

Connie the crocodile is poorly!



## 10 unit boxed counter display

(2 x entire character range)

Recommended retail value £119.90



Trade Price £57.50 (Total order less than 10 boxes)
Trade Price £52.00 (Carriage paid, 10 boxes or more)

## Point of sale display spinner

(3 x entire character range plus 15 books)
Recommended retail value £269.70



Trade Price £157.50 (Total order less than 10 display spinners)

Trade Price £149.25 (Carriage paid, 10 display spinners or more)

See Order Form f