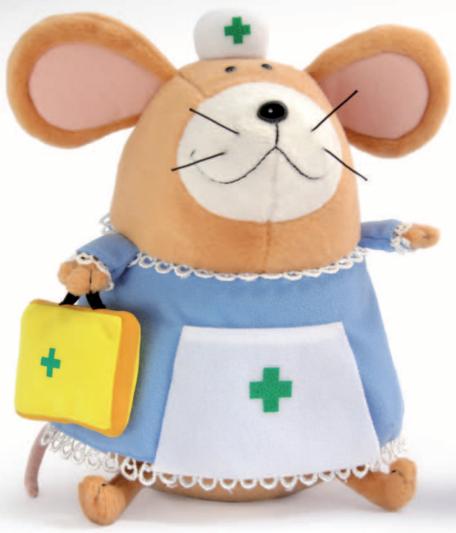

e feeling quite dizzy.

Cradle him in your arms and rock him very gently.

Pedro will feel much better if you whisper 'I love you' in his ear.

SWEEGE PRON

Giselle the Giraffe 10" Plush



PRESCRIPTION

Giselle the Giraffe is Poorly. She tried to give an elephant a piggy back!

NURSE NIBBLES SAYS:

Giselle is feeling very delicate.

Blow kisses in her ears and stroke her bandages very gently.

I'm sure she will soon be on the mend!

# Pepe the Puppy 8" Plush

RRP. £11.99



PRESCRIPTION

Pepe the Puppy is Poorly. He tripped up over his ears!

NURSE NIBBLES SAYS:

Pat Pepe very gently on the head and stroke each of his ears in turn.

Pepe will feel much better if you keep telling him how much you love him.

## Cassic the Cat 8" Plush

RRP. £11.99



## Nurse Nibbles 8" Plush

RRP. £11.99





### Picture Book

RRP. £5.99

### Inside:

Hamish the hamster is poorly!

Pedro the penguin is poorly!

Tiffany the tortoise is poorly!

Dipak the dalmatian is poorly!

Morgan the mole is poorly!

Delia the dragon is poorly!

Cassie the cat is poorly!

Connie the crocodile is poorly!



## 10 unit boxed counter display

(2 x entire character range)

Recommended retail value £119.90



Trade Price £57.50 (Total order less than 10 boxes)
Trade Price £52.00 (Carriage paid, 10 boxes or more)

## Point of sale display spinner

(3 x entire character range plus 15 books)
Recommended retail value £269.70



Trade Price £157.50 (Total order less than 10 display spinners)

Trade Price £149.25 (Carriage paid, 10 display spinners or more)

See Order Form for price of subsequent orders

Poorly toys