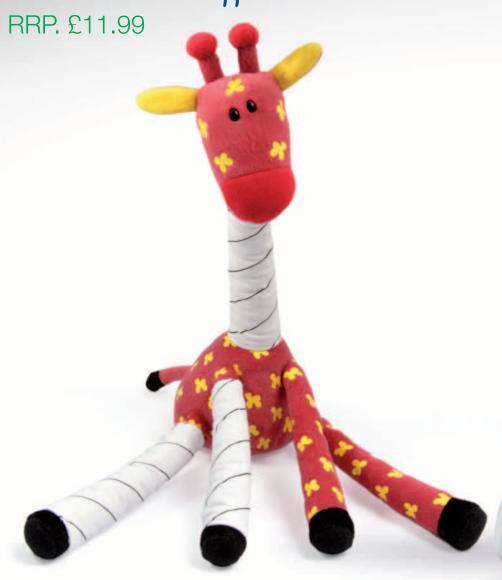

Pedro will feel much better if you whisper 'I love you' in his ear.

SWEEGE PRON

Giselle the Giraffe 10" Plush

PRESCRIPTION

Giselle the Giraffe is Poorly. She tried to give an elephant a piggy back!

NURSE NIBBLES SAYS:

Giselle is feeling very delicate.

Blow kisses in her ears and stroke her bandages very gently.

I'm sure she will soon be on the mend!