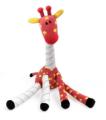

Pedro will feel much better if you whisper 'I love you' in his ear.

SWEEGE PRON

Giselle the Giraffe 10" Plush

PRESCRIPTION

Giselle the Giraffe is Poorly. She tried to give an elephant a piggy back!

NURSE NIBBLES SAYS:

Giselle is feeling very delicate.

Blow kisses in her ears and stroke her bandages very gently.

I'm sure she will soon be on the mend!