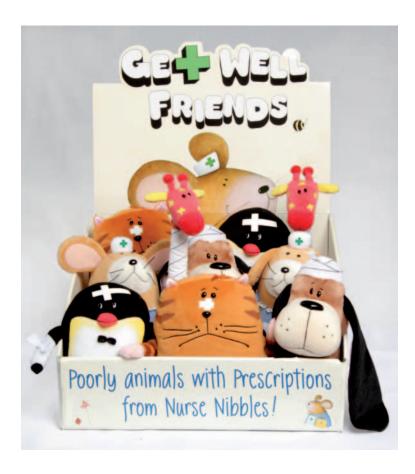

### GE WELL FRIENDS CUDDLY TOYS

Get Well Friends cuddly toys have a valuable role to play. They can provide comfort to children who are unwell, and also nurture a care ethic amongst children who are healthy.

Each 8" soft toy animal character humorously combines the aah factor with the ouch factor, and comes complete with a prescription from Nurse Nibbles!