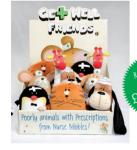

### GE WELL FRIENDS CUDDLY TOYS

Get Well Friends cuddly toys have a valuable role to play. They can provide comfort to children who are unwell, and also nurture a care ethic amongst children who are healthy.

Each 8" soft toy animal character humorously combines the aah factor with the ouch factor, and comes complete with a prescription from Nurse Nibbles!